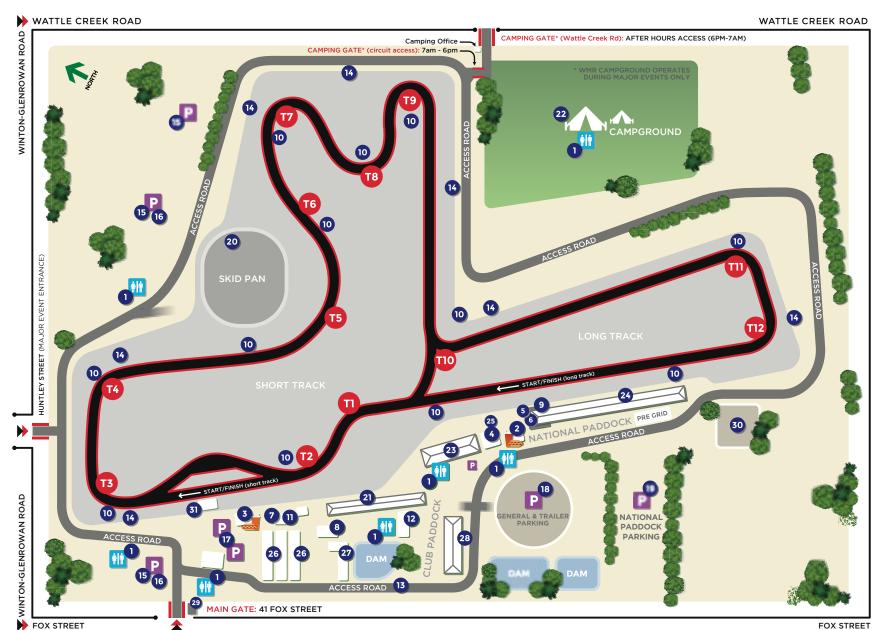

## **TOILETS**

- **BOTTOM KIOSK (SOUTH)**
- TOP KIOSK (NORTH)
- WMR OFFICE
- MEDICAL CENTRE
- FIRST AID
- SCRUTINEERING
- **FUEL SHOP**
- **RACE CONTROL**
- **FLAG POINTS**
- WEIGHBRIDGE
- **DRIVERS BRIEFING ROOM**
- **ACCESS ROAD**
- SPECTATOR AREA
- SPECTATOR PARKING
- **DISABLED PARKING**
- OFFICIALS PARKING
- **GENERAL & TRAILER PARKING**
- NATIONAL PADDOCK PARKING
- SKID PAD
- "T" GARAGES
- CAMPGROUND AMENITIES
- CORPORATE FACILITY
- PIT LANE GARAGES
- **DISABLED VIEWING**
- CARPORTS
- WINTON WORKSHOP
- "S" GARAGES
- **GATE BOOTH**
- HELIPAD
- HI-TEC OILS RACE CONTROL

## **WELCOME TO WINTON MOTOR RACEWAY THE NATION'S ACTION TRACK!**

**FOX STREET**