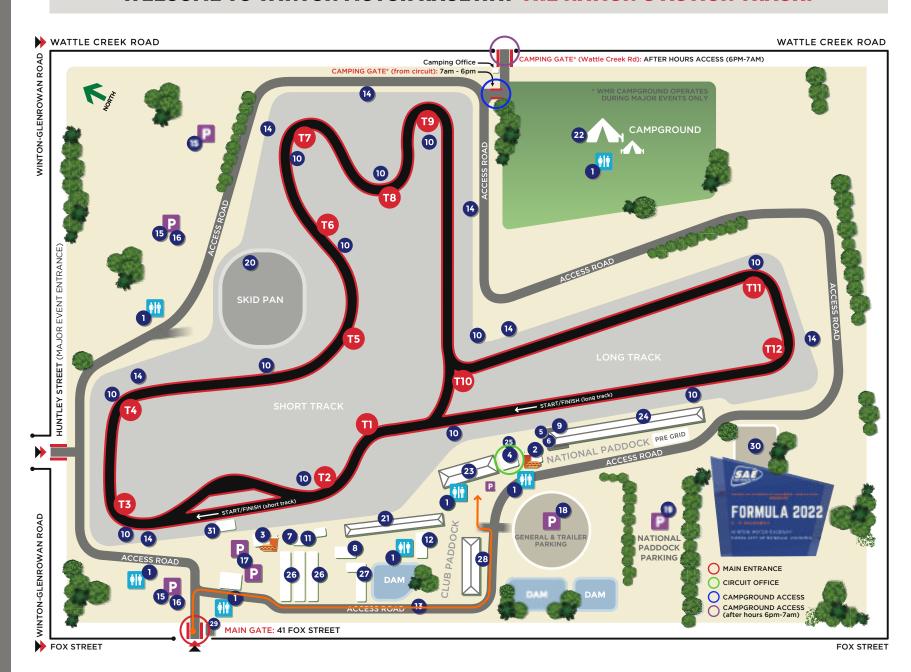

## 1 TOILETS

- 2 KIOSK
- 3 OLD KIOSK
- 4 WMR OFFICE
- 5 MEDICAL CENTRE
- 6 FIRST AID
- 7 SCRUTINEERING
- 8 FUEL SHOP
- 9 RACE CONTROL
- 10 FLAG POINTS
- 11 WEIGHBRIDGE
- 12 DRIVERS BRIEFING ROOM
- 13 ACCESS ROAD
- 14 SPECTATOR AREA
- 15 SPECTATOR PARKING
- 16 DISABLED PARKING
- 17 OFFICIALS PARKING
- 18 GENERAL & TRAILER PARKING
- 19 NATIONAL PADDOCK PARKING
- 20 SKID PAD
- 21 "T" GARAGES
- 22 CAMPGROUND AMENITIES
- 23 CORPORATE FACILITY
- 24 PIT LANE GARAGES
- 25 DISABLED VIEWING
- 26 CARPORTS
- 27 WINTON WORKSHOP
- 28 "S" GARAGES
- 29 GATE BOOTH
- 30 HELIPAD
- 31 HI-TEC OILS RACE CONTROL

## **WELCOME TO WINTON MOTOR RACEWAY THE NATION'S ACTION TRACK!**